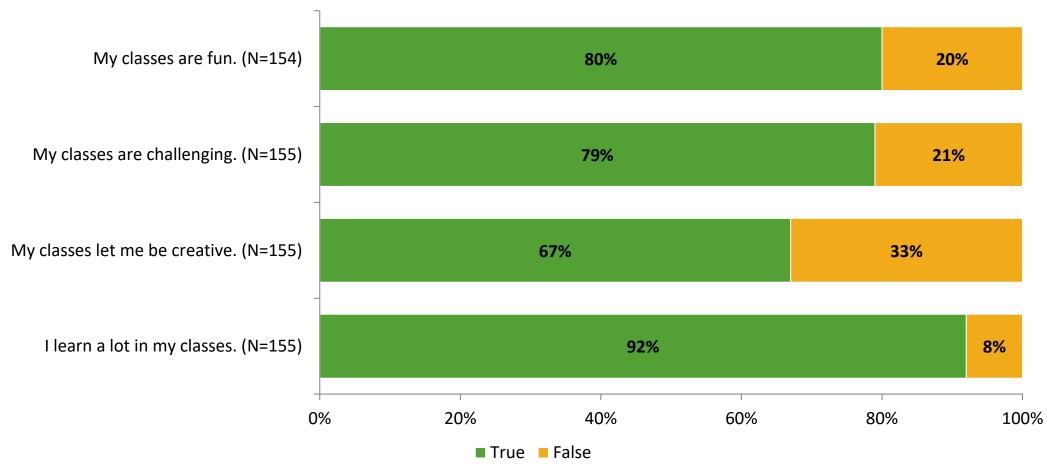

# Student Engagement Survey for Elementary Students: Bardmoor Elementary School

Results and Analysis

2023-2024



## **Overall Engagement**



## **Overall Engagement (Continued)**



#### **Like School**

Thinking about how you feel/act most of the time, is the following statement true or false?

Generally, I like school. (N=144)



## **Class Experience**



### **Academic Support**



#### Relevance



#### **Involvement**



## **Self-Management**



#### Grit



#### **Acceptance**



#### **Relationships with Peers**



### **Relationships with Adults in School**



## **Participation in Extracurricular Activities**

Did you participate in any extracurricular activities this school year? (N=151)



#### Please select the extracurricular activities you participated in.

Please select the extracurricular activities you participated in. (N=98)



15

K12 Insight

703.542.9601 | www.k12insight.com