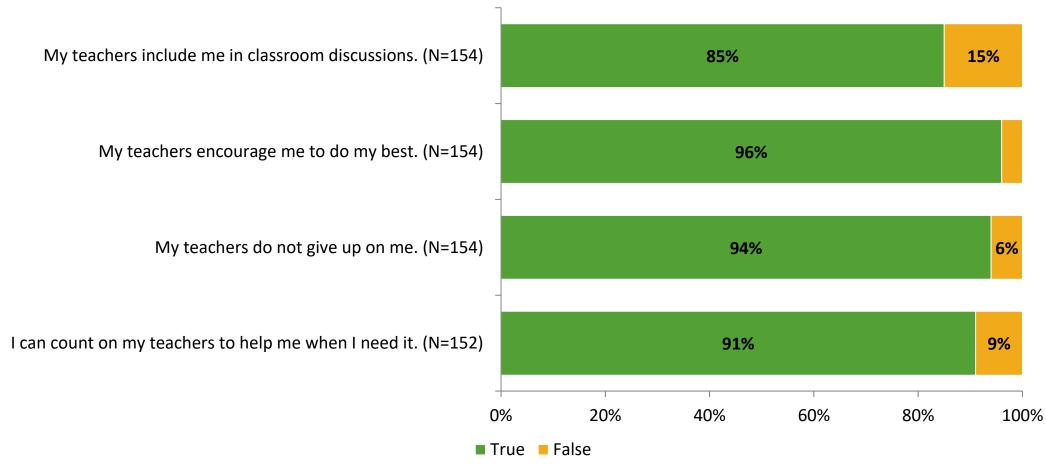

# Student Engagement Survey for Elementary Students: Bardmoor Elementary School

Results and Analysis

2023-2024



## **Overall Engagement**



## **Overall Engagement (Continued)**



#### **Like School**

Thinking about how you feel/act most of the time, is the following statement true or false?

Generally, I like school. (N=144)



## **Class Experience**



### **Academic Support**



#### Relevance



#### **Involvement**



## **Self-Management**



#### Grit



#### **Acceptance**



#### **Relationships with Peers**



### **Relationships with Adults in School**



## **Participation in Extracurricular Activities**

Did you participate in any extracurricular activities this school year? (N=151)



#### Please select the extracurricular activities you participated in.

Please select the extracurricular activities you participated in. (N=98)



15

K12 Insight

703.542.9601 | www.k12insight.com