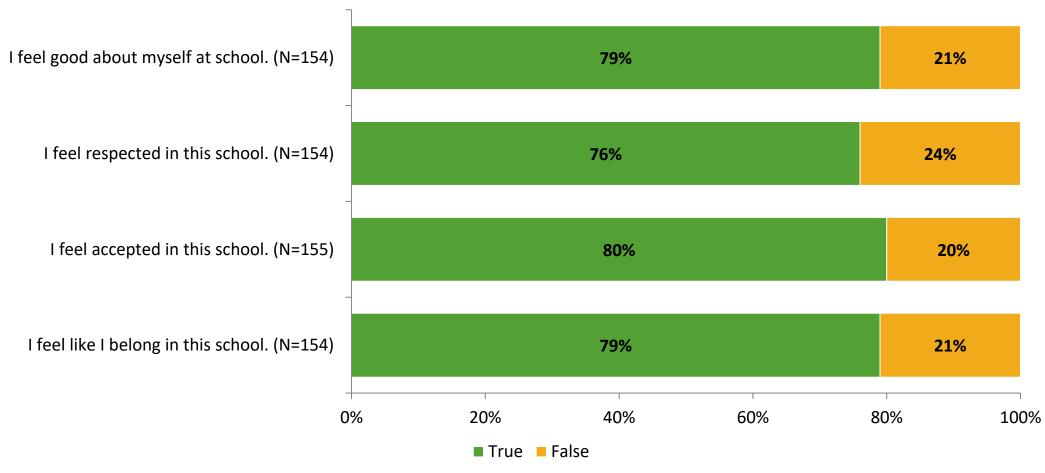

# Student Engagement Survey for Elementary Students: Bardmoor Elementary School

Results and Analysis

2023-2024



## **Overall Engagement**



## **Overall Engagement (Continued)**



#### **Like School**

Thinking about how you feel/act most of the time, is the following statement true or false?

Generally, I like school. (N=144)



## **Class Experience**



### **Academic Support**



#### Relevance



#### **Involvement**



## **Self-Management**



#### Grit



#### **Acceptance**



#### **Relationships with Peers**



### **Relationships with Adults in School**



## **Participation in Extracurricular Activities**

Did you participate in any extracurricular activities this school year? (N=151)



#### Please select the extracurricular activities you participated in.

Please select the extracurricular activities you participated in. (N=98)



15

K12 Insight

703.542.9601 | www.k12insight.com