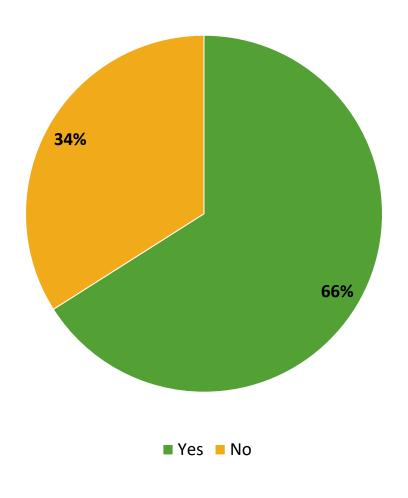

## **Participation in Extracurricular Activities**

Did you participate in any extracurricular activities this school year? (N=151)