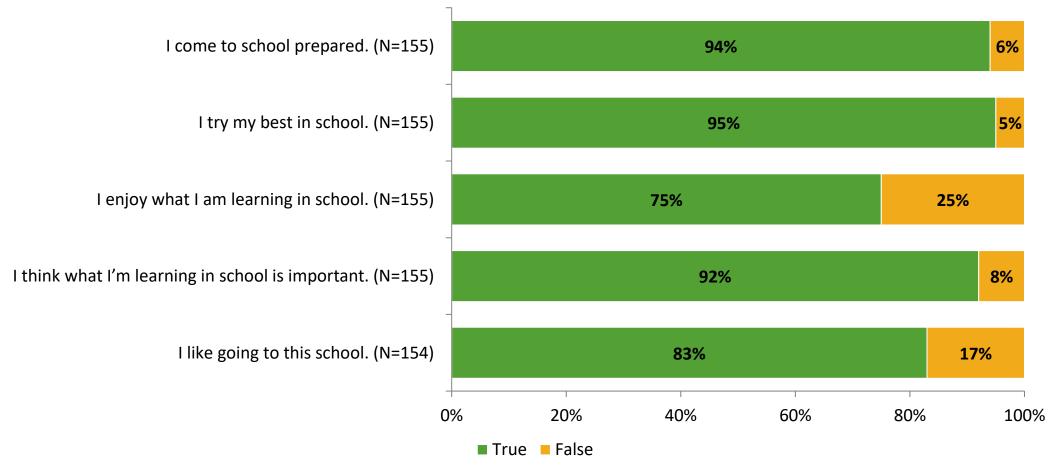

# Student Engagement Survey for Elementary Students: Bardmoor Elementary School

Results and Analysis

2023-2024



## **Overall Engagement**



## **Overall Engagement (Continued)**



#### **Like School**

Thinking about how you feel/act most of the time, is the following statement true or false?

Generally, I like school. (N=144)



## **Class Experience**



### **Academic Support**



#### Relevance



#### **Involvement**



## **Self-Management**



#### Grit



#### **Acceptance**



#### **Relationships with Peers**



### **Relationships with Adults in School**



## **Participation in Extracurricular Activities**

Did you participate in any extracurricular activities this school year? (N=151)



#### Please select the extracurricular activities you participated in.

Please select the extracurricular activities you participated in. (N=98)



15

K12 Insight

703.542.9601 | www.k12insight.com