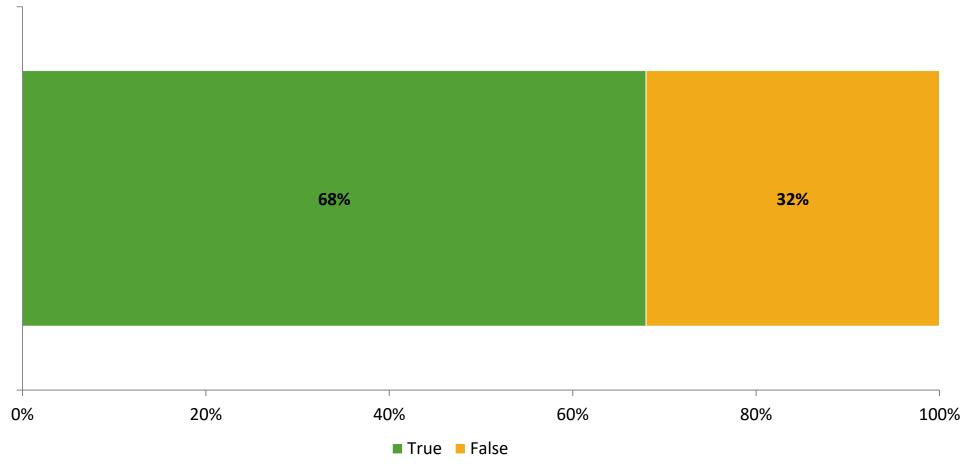

#### **Like School**

Thinking about how you feel/act most of the time, is the following statement true or false?

Generally, I like school. (N=144)