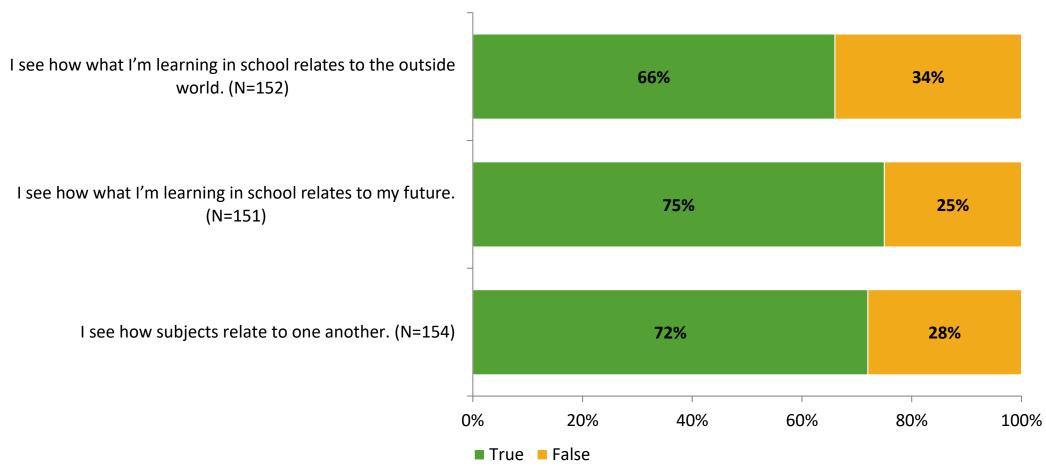

# Student Engagement Survey for Elementary Students: Bardmoor Elementary School

Results and Analysis

2023-2024



## **Overall Engagement**



## **Overall Engagement (Continued)**



#### **Like School**

Thinking about how you feel/act most of the time, is the following statement true or false?

Generally, I like school. (N=144)



## **Class Experience**



### **Academic Support**



#### Relevance



#### **Involvement**



## **Self-Management**



#### Grit



#### **Acceptance**



#### **Relationships with Peers**



### **Relationships with Adults in School**



## **Participation in Extracurricular Activities**

Did you participate in any extracurricular activities this school year? (N=151)



#### Please select the extracurricular activities you participated in.

Please select the extracurricular activities you participated in. (N=98)



15

K12 Insight

703.542.9601 | www.k12insight.com