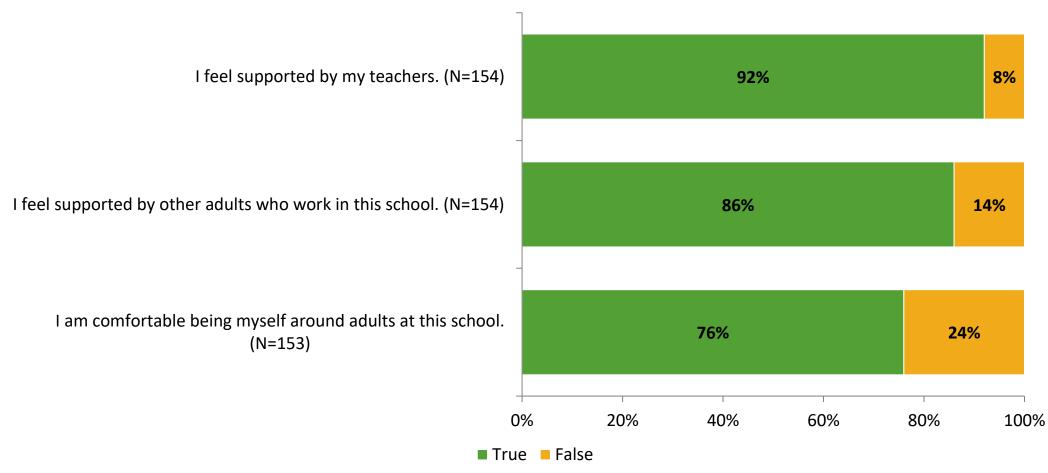

# Student Engagement Survey for Elementary Students: Bardmoor Elementary School

Results and Analysis

2023-2024



## **Overall Engagement**



## **Overall Engagement (Continued)**



#### **Like School**

Thinking about how you feel/act most of the time, is the following statement true or false?

Generally, I like school. (N=144)



## **Class Experience**



### **Academic Support**



#### Relevance



#### **Involvement**



## **Self-Management**



#### Grit



#### **Acceptance**



#### **Relationships with Peers**



### **Relationships with Adults in School**



## **Participation in Extracurricular Activities**

Did you participate in any extracurricular activities this school year? (N=151)



#### Please select the extracurricular activities you participated in.

Please select the extracurricular activities you participated in. (N=98)



15

K12 Insight

703.542.9601 | www.k12insight.com