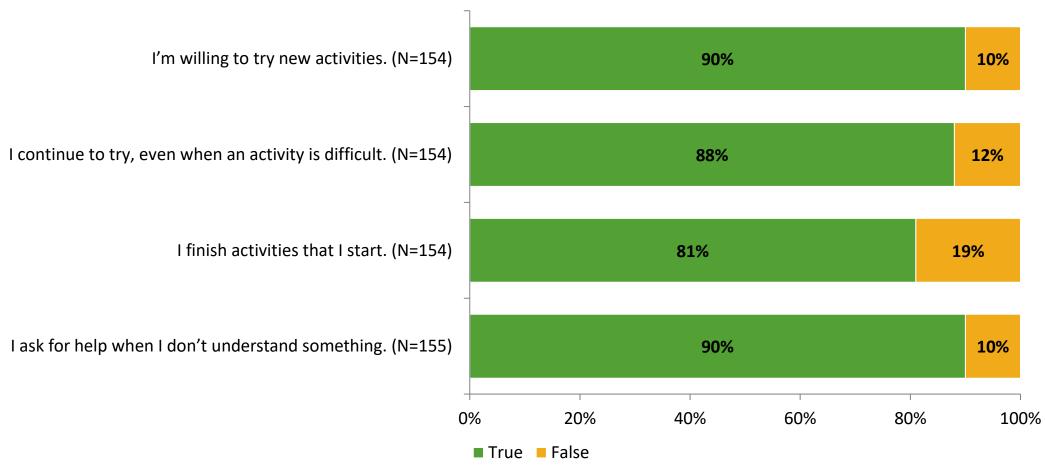

# Student Engagement Survey for Elementary Students: Bardmoor Elementary School

Results and Analysis

2023-2024



## **Overall Engagement**



## **Overall Engagement (Continued)**



#### **Like School**

Thinking about how you feel/act most of the time, is the following statement true or false?

Generally, I like school. (N=144)



## **Class Experience**



### **Academic Support**



#### Relevance



#### **Involvement**



## **Self-Management**



#### Grit



#### **Acceptance**



#### **Relationships with Peers**



### **Relationships with Adults in School**



## **Participation in Extracurricular Activities**

Did you participate in any extracurricular activities this school year? (N=151)



#### Please select the extracurricular activities you participated in.

Please select the extracurricular activities you participated in. (N=98)



15

K12 Insight

703.542.9601 | www.k12insight.com