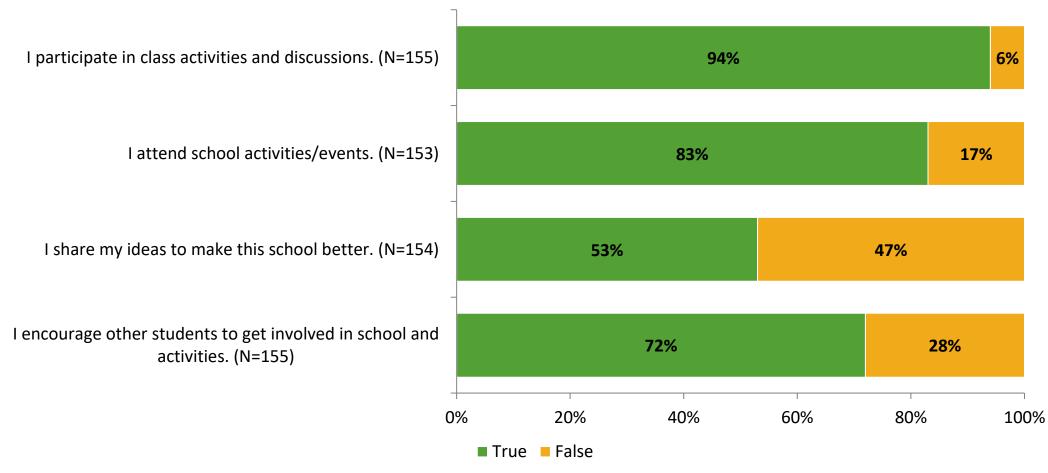

# Student Engagement Survey for Elementary Students: Bardmoor Elementary School

Results and Analysis

2023-2024



## **Overall Engagement**



## **Overall Engagement (Continued)**



#### **Like School**

Thinking about how you feel/act most of the time, is the following statement true or false?

Generally, I like school. (N=144)



## **Class Experience**



### **Academic Support**



#### Relevance



#### **Involvement**



## **Self-Management**



#### Grit



#### **Acceptance**



#### **Relationships with Peers**



### **Relationships with Adults in School**



## **Participation in Extracurricular Activities**

Did you participate in any extracurricular activities this school year? (N=151)



#### Please select the extracurricular activities you participated in.

Please select the extracurricular activities you participated in. (N=98)



15

K12 Insight

703.542.9601 | www.k12insight.com