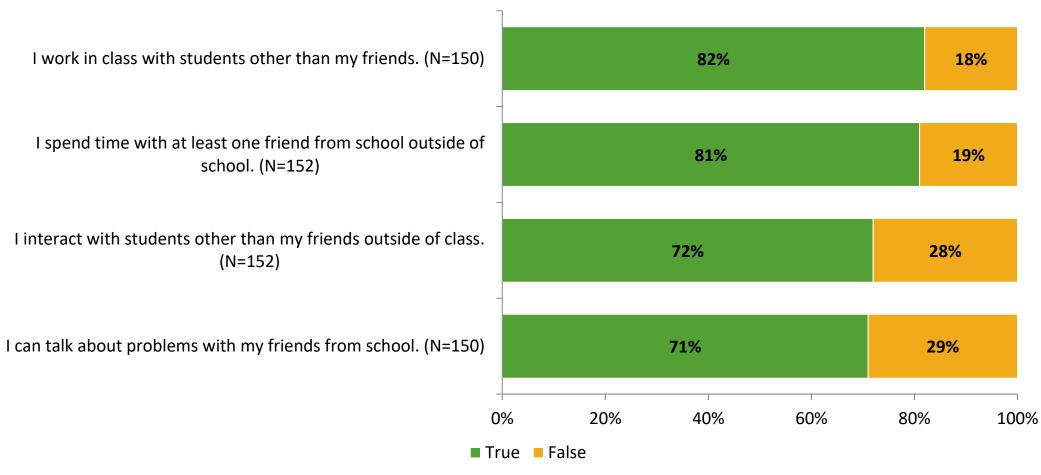

# Student Engagement Survey for Elementary Students: Bardmoor Elementary School

Results and Analysis

2023-2024



## **Overall Engagement**



## **Overall Engagement (Continued)**



#### **Like School**

Thinking about how you feel/act most of the time, is the following statement true or false?

Generally, I like school. (N=144)



## **Class Experience**



### **Academic Support**



#### Relevance



#### **Involvement**



## **Self-Management**



#### Grit



#### **Acceptance**



#### **Relationships with Peers**



### **Relationships with Adults in School**



## **Participation in Extracurricular Activities**

Did you participate in any extracurricular activities this school year? (N=151)



#### Please select the extracurricular activities you participated in.

Please select the extracurricular activities you participated in. (N=98)



15

K12 Insight

703.542.9601 | www.k12insight.com