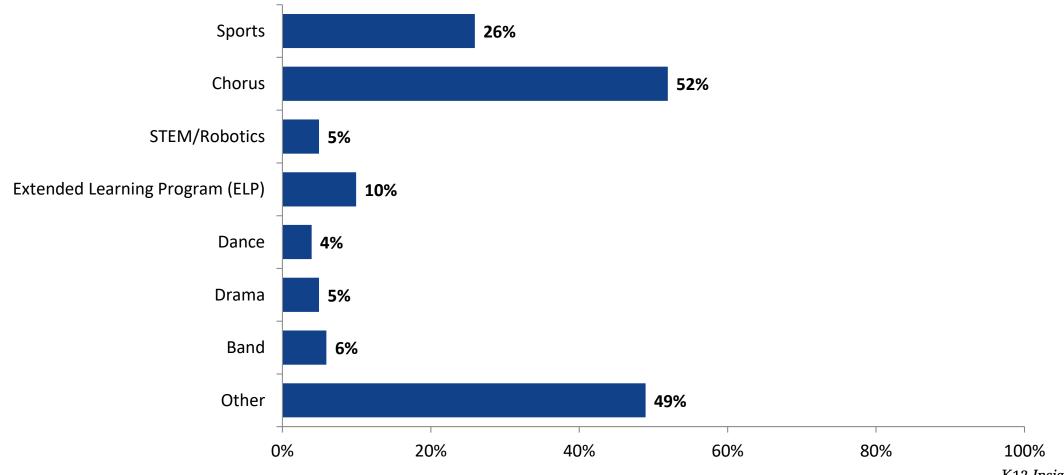

#### Please select the extracurricular activities you participated in.

Please select the extracurricular activities you participated in. (N=98)

15

K12 Insight

703.542.9601 | www.k12insight.com