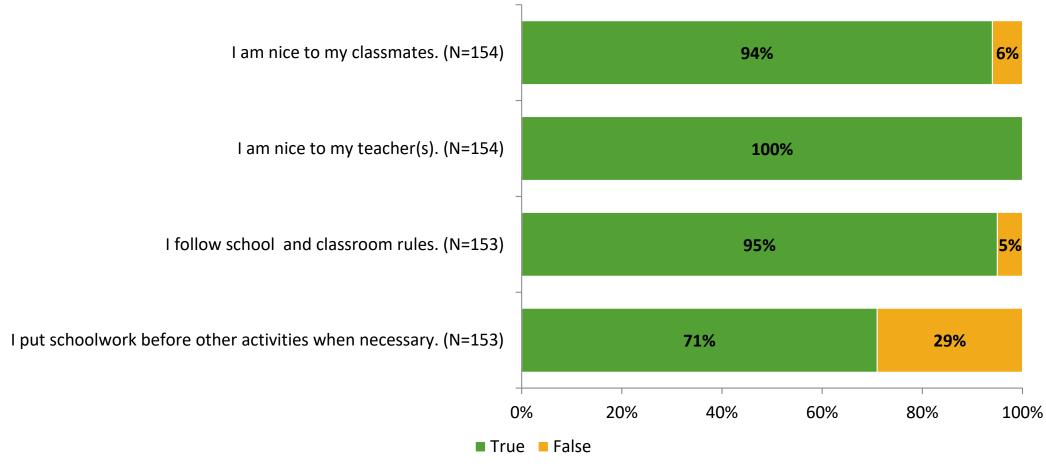

# Student Engagement Survey for Elementary Students: Bardmoor Elementary School

Results and Analysis

2023-2024



## **Overall Engagement**



## **Overall Engagement (Continued)**



#### **Like School**

Thinking about how you feel/act most of the time, is the following statement true or false?

Generally, I like school. (N=144)



## **Class Experience**



### **Academic Support**



#### Relevance



#### **Involvement**



## **Self-Management**



#### Grit



#### **Acceptance**



#### **Relationships with Peers**



### **Relationships with Adults in School**



## **Participation in Extracurricular Activities**

Did you participate in any extracurricular activities this school year? (N=151)



#### Please select the extracurricular activities you participated in.

Please select the extracurricular activities you participated in. (N=98)



15

K12 Insight

703.542.9601 | www.k12insight.com